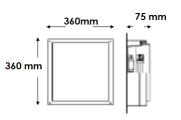

## Specification

| Code                                                                                            | LS0900-03-15ND4 <b>XX</b>                                                                                                                                                             |
|-------------------------------------------------------------------------------------------------|---------------------------------------------------------------------------------------------------------------------------------------------------------------------------------------|
| Mounting                                                                                        | Surface Ceiling or Wall                                                                                                                                                               |
| IP                                                                                              | 65                                                                                                                                                                                    |
| Light Source                                                                                    | LED – LLE                                                                                                                                                                             |
| Input Voltage                                                                                   | 240v 50Hz                                                                                                                                                                             |
| Full Systems                                                                                    | 15w                                                                                                                                                                                   |
| Luminous Flux<br>Opal Diffuser (O)<br>Prismatic Diffuser (P)<br>CCT<br>CRI                      | 1256 lm<br>1857 lm<br>4000K<br>(Optional: 3000K)<br>>80                                                                                                                               |
| Diffuser – (X)                                                                                  | PC - opal ( <b>O</b> ) or Prismatic ( <b>P</b> )                                                                                                                                      |
| <u>Beam Angle</u><br>Opal<br>Prismatic<br>Driver<br>Power Factor<br>Product Finish – <b>(X)</b> | 120.6°<br>126.7°<br>Integral 100-400mA constant current non-<br>dim. (Optional: DALI, DSI dimming.)<br>>0.93<br>Exterior grade polyester powdercoat<br>( 1 White /2 Silver or 3 Black |
| Dimensions (mm)                                                                                 | Others colours available upon request)<br>360 (L) x 360 (W) x 75 (H)                                                                                                                  |