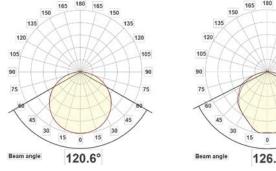

.ightscope<sup>®</sup>

75 15 126.7°

Prismatic

Opal

## Specification

| Code                                                                                            | LS0900-03-15ND4 <b>XX</b>                                                                                                                                                             |
|-------------------------------------------------------------------------------------------------|---------------------------------------------------------------------------------------------------------------------------------------------------------------------------------------|
| Mounting                                                                                        | Surface Ceiling or Wall                                                                                                                                                               |
| IP                                                                                              | 65                                                                                                                                                                                    |
| Light Source                                                                                    | LED – LLE                                                                                                                                                                             |
| Input Voltage                                                                                   | 240v 50Hz                                                                                                                                                                             |
| Full Systems                                                                                    | 15w                                                                                                                                                                                   |
| Luminous Flux<br>Opal Diffuser (O)<br>Prismatic Diffuser (P)<br>CCT<br>CRI                      | 1256 lm<br>1857 lm<br>4000K<br>(Optional: 3000K)<br>>80                                                                                                                               |
| Diffuser – (X)                                                                                  | PC - opal ( <b>O</b> ) or Prismatic ( <b>P</b> )                                                                                                                                      |
| <u>Beam Angle</u><br>Opal<br>Prismatic<br>Driver<br>Power Factor<br>Product Finish – <b>(X)</b> | 120.6°<br>126.7°<br>Integral 100-400mA constant current non-<br>dim. (Optional: DALI, DSI dimming.)<br>>0.93<br>Exterior grade polyester powdercoat<br>( 1 White /2 Silver or 3 Black |
| Dimensions (mm)                                                                                 | Others colours available upon request)<br>360 (L) x 360 (W) x 75 (H)                                                                                                                  |